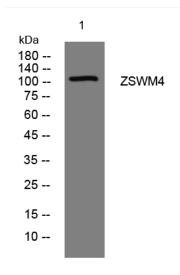

## **Products Images**

Western blot analysis of lysates from MCF-7 cells, primary antibody was diluted at 1:1000, 4° over night

Nanjing BYabscience technology Co.,Ltd