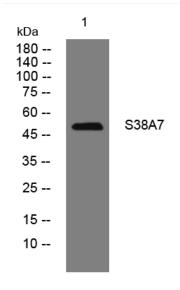

## **Products Images**

Western blot analysis of lysates from CACO2 cells, primary antibody was diluted at 1:1000, 4° over night

网址: www.njbybio.com 官方热线: 025-5229-8998 监督电话: 15950492658