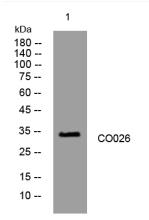

## **Products Images**

Western blot analysis of lysates from MCF-7 cells, primary antibody was diluted at 1:1000, 4° over night

网址: www.njbybio.com 官方热线: 025-5229-8998 监督电话: 15950492658