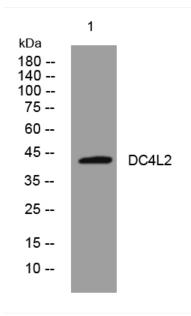

## **Products Images**

Western blot analysis of lysates from VEC cells, primary antibody was diluted at 1:1000, 4° over night

Nanjing BYabscience technology Co.,Ltd