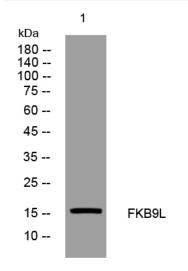

## **Products Images**

Western blot analysis of lysates from U2OS cells, primary antibody was diluted at 1:1000, 4° over night

网址: www.njbybio.com 官方热线: 025-5229-8998 监督电话: 15950492658