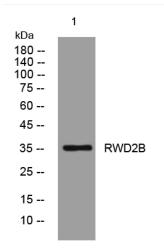

## **Products Images**

Western blot analysis of lysates from 293T cells, primary antibody was diluted at 1:1000, 4° over night

网址: www.njbybio.com 官方热线: 025-5229-8998 监督电话: 15950492658