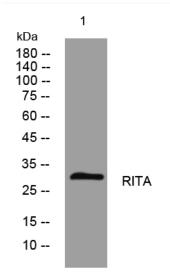

## **Products Images**

Western blot analysis of lysates from 293T cells, primary antibody was diluted at 1:1000, 4° over night

Immunohistochemical analysis of paraffin-embedded human liver cancer. 1, Antibody was diluted at 1:200(4° overnight). 2, Tris-EDTA,pH9.0 was used for antigen retrieval. 3,Secondary antibody was diluted at 1:200(room temperature, 45min).