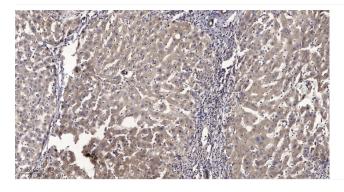

## **Products Images**

Western blot analysis of lysates from 293T cells, primary antibody was diluted at 1:1000, 4° over night

Immunohistochemical analysis of paraffin-embedded human liver cancer. 1, Antibody was diluted at 1:200(4° overnight). 2, Tris-EDTA,pH9.0 was used for antigen retrieval. 3,Secondary antibody was diluted at 1:200(room temperature, 45min).