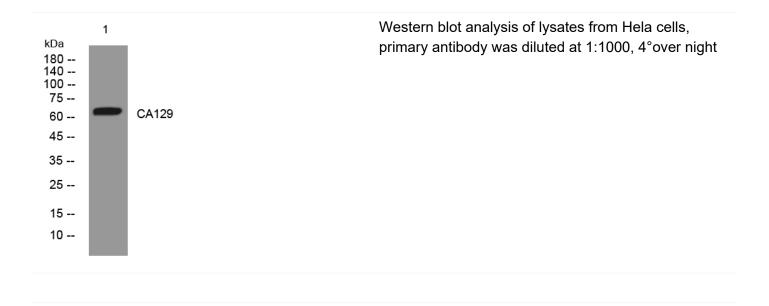

## CA129 rabbit pAb

| Catalog No                | BYab-11390                                                                                                                        |
|---------------------------|-----------------------------------------------------------------------------------------------------------------------------------|
| Isotype                   | lgG                                                                                                                               |
| Reactivity                | Human;Rat;Mouse;                                                                                                                  |
| Applications              | WB                                                                                                                                |
| Gene Name                 | C1orf129                                                                                                                          |
| Protein Name              | CA129                                                                                                                             |
| Immunogen                 | Synthesized peptide derived from human CA129 AA range: 1-51                                                                       |
| Specificity               | This antibody detects endogenous levels of CA129 at Human                                                                         |
| Formulation               | Liquid in PBS containing 50% glycerol, 0.5% BSA and 0.02% sodium azide.                                                           |
| Source                    | Polyclonal, Rabbit,IgG                                                                                                            |
| Purification              | The antibody was affinity-purified from rabbit serum by affinity-chromatography using specific immunogen.                         |
| Dilution                  | WB 1: 500-2000                                                                                                                    |
| Concentration             | 1 mg/ml                                                                                                                           |
| Purity                    | ≥90%                                                                                                                              |
| Storage Stability         | -20°C/1 year                                                                                                                      |
| Synonyms                  |                                                                                                                                   |
| Observed Band             |                                                                                                                                   |
| Cell Pathway              |                                                                                                                                   |
| Tissue Specificity        |                                                                                                                                   |
| Function                  |                                                                                                                                   |
| Background                |                                                                                                                                   |
| matters needing attention | Avoid repeated freezing and thawing!                                                                                              |
| Usage suggestions         | This product can be used in immunological reaction related experiments. For more information, please consult technical personnel. |
|                           |                                                                                                                                   |