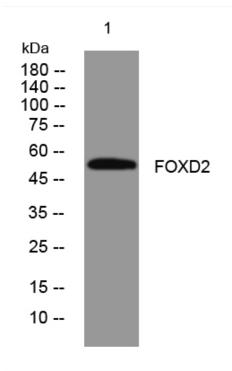

Western blot analysis of lysates from 293T cells, primary antibody was diluted at 1:1000, 4° over night

Nanjing BYabscience technology Co.,Ltd