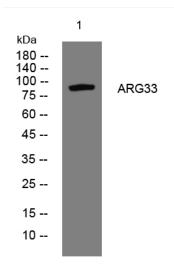

## **Products Images**

Western blot analysis of lysates from AD293 cells, primary antibody was diluted at 1:1000, 4° over night

Nanjing BYabscience technology Co.,Ltd

网址: www.njbybio.com 官方热线: 025-5229-8998 监督电话: 15950492658