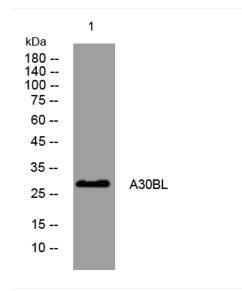

## **Products Images**

Western blot analysis of lysates from A549 cells, primary antibody was diluted at 1:1000, 4° over night

Nanjing BYabscience technology Co.,Ltd