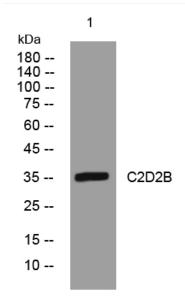

## **Products Images**

Western blot analysis of lysates from VEC cells, primary antibody was diluted at 1:1000, 4°over night

Nanjing BYabscience technology Co.,Ltd

网址: www.njbybio.com 官方热线: 025-5229-8998 监督电话: 15950492658