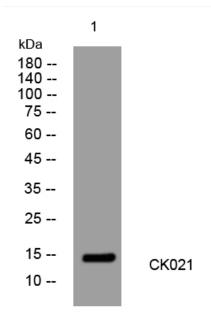

## **Products Images**

Western blot analysis of lysates from HuvEc cells, primary antibody was diluted at 1:1000, 4°over night

Nanjing BYabscience technology Co.,Ltd