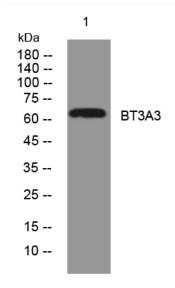

## **Products Images**

Western blot analysis of lysates from Hela cells, primary antibody was diluted at 1:1000, 4° over night

Nanjing BYabscience technology Co.,Ltd