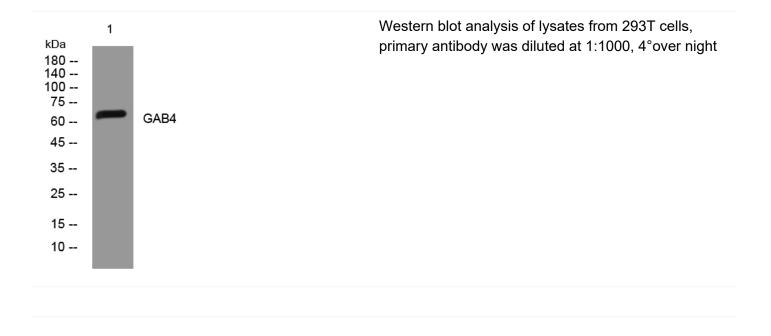

tains 1 PH domain.,                                                           |
| Background                |                                                                                                                                   |
| matters needing attention | Avoid repeated freezing and thawing!                                                                                              |
| Usage suggestions         | This product can be used in immunological reaction related experiments. For more information, please consult technical personnel. |
|                           |                                                                                                                                   |

## Nanjing BYabscience technology Co.,Ltd





## **Products Images**



Nanjing BYabscience technology Co.,Ltd