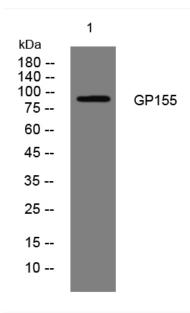

## **Products Images**

Western blot analysis of lysates from A549 cells, primary antibody was diluted at 1:1000, 4° over night

Nanjing BYabscience technology Co.,Ltd

网址: www.njbybio.com 官方热线: 025-5229-8998 监督电话: 15950492658