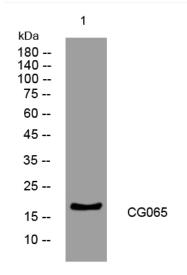

## **Products Images**

Western blot analysis of lysates from HEK293 cells, primary antibody was diluted at 1:1000, 4° over night

Nanjing BYabscience technology Co.,Ltd