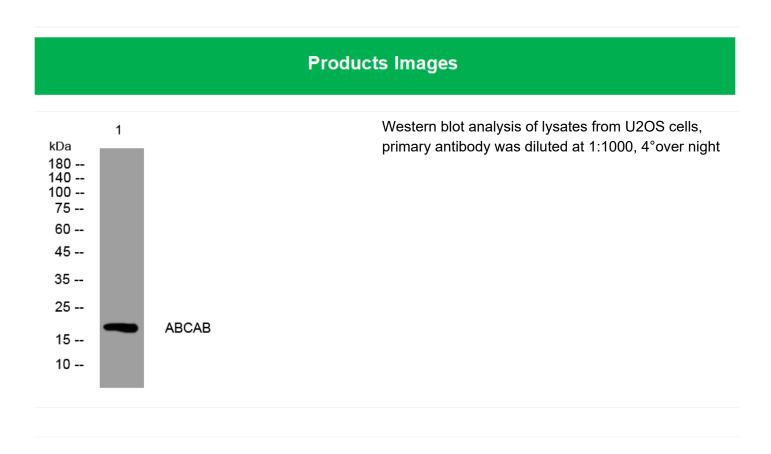

imilarity:Belongs to the ABC transporter family. ABCA |
| Purity Storage Stability Synonyms Observed Band Cell Pathway Tissue Specificity Function | ≥90%  -20°C/1 year  integral component of membrane,  caution:In contrast to other members of the family, it is much shorter and lacks ABC transporter domains. Defined as a pseudogene by HGNC. However, proteomic data on a specific peptide from PubMed:17924679 suggest the existence of this protein.,similarity:Belongs to the ABC transporter family. ABCA |

Nanjing BYabscience technology Co.,Ltd

网址: www.njbybio.com 官方热线: 025-5229-8998 监督电话: 15950492658



国内优质抗体供应商 精准的 WB 检测服务 24H 在线服务,欢迎咨询



**Usage suggestions** 

This product can be used in immunological reaction related experiments. For more information, please consult technical personnel.