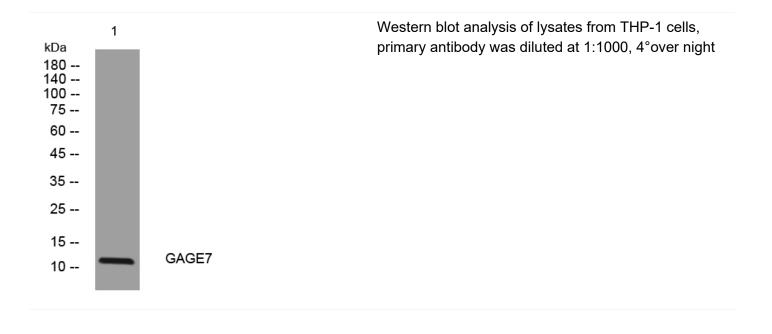

|
| Background                |                                                                                                                                   |
| matters needing attention | Avoid repeated freezing and thawing!                                                                                              |
| Usage suggestions         | This product can be used in immunological reaction related experiments. For more information, please consult technical personnel. |
|                           |                                                                                                                                   |

## Nanjing BYabscience technology Co.,Ltd





## **Products Images**



Nanjing BYabscience technology Co.,Ltd