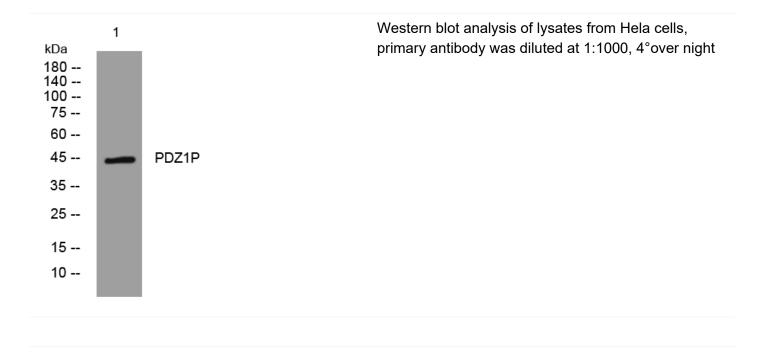

|
| Background                |                                                                                                                                   |
| matters needing attention | Avoid repeated freezing and thawing!                                                                                              |
| Usage suggestions         | This product can be used in immunological reaction related experiments. For more information, please consult technical personnel. |
|                           |                                                                                                                                   |

## Nanjing BYabscience technology Co.,Ltd





## **Products Images**



Nanjing BYabscience technology Co.,Ltd