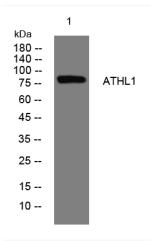

## **Products Images**

Western blot analysis of lysates from Jarkat cells, primary antibody was diluted at 1:1000, 4° over night

Nanjing BYabscience technology Co.,Ltd