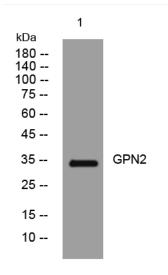

## **Products Images**

Western blot analysis of lysates from THP-1 cells, primary antibody was diluted at 1:1000, 4° over night

网址: www.njbybio.com 官方热线: 025-5229-8998 监督电话: 15950492658