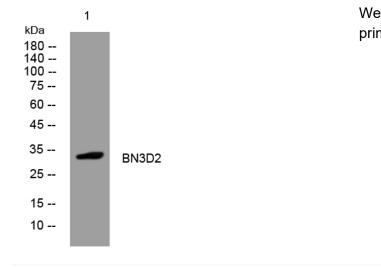

## **Products Images**

Western blot analysis of lysates from Jarkat cells, primary antibody was diluted at 1:1000, 4° over night

网址: www.njbybio.com 官方热线: 025-5229-8998 监督电话: 15950492658