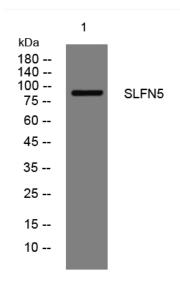

## **Products Images**

Western blot analysis of lysates from K562 cells, primary antibody was diluted at 1:1000, 4° over night

Immunohistochemical analysis of paraffin-embedded human lung cancer. 1, Antibody was diluted at 1:200(4° overnight). 2, Tris-EDTA,pH9.0 was used for antigen retrieval. 3,Secondary antibody was diluted at 1:200(room temperature, 45min).