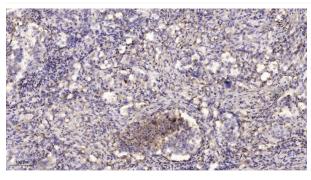

## **Products Images**

Western blot analysis of lysates from K562 cells, primary antibody was diluted at 1:1000, 4° over night

Immunohistochemical analysis of paraffin-embedded human lung cancer. 1, Antibody was diluted at 1:200(4° overnight). 2, Tris-EDTA,pH9.0 was used for antigen retrieval. 3,Secondary antibody was diluted at 1:200(room temperature, 45min).