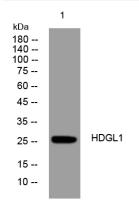

## **Products Images**

Western blot analysis of lysates from HpeG2 cells, primary antibody was diluted at 1:1000, 4° over night

网址: www.njbybio.com 官方热线: 025-5229-8998 监督电话: 15950492658