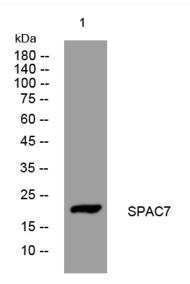

## **Products Images**

Western blot analysis of lysates from VEC cells, primary antibody was diluted at 1:1000, 4° over night

Immunohistochemical analysis of paraffin-embedded human oophoroma. 1, Antibody was diluted at 1:200(4° overnight). 2, Tris-EDTA,pH9.0 was used for antigen retrieval. 3,Secondary antibody was diluted at 1:200(room temperature, 45min).