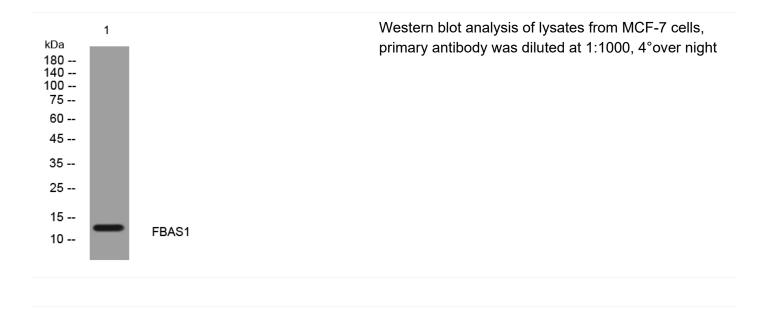

|
| Background                |                                                                                                                                   |
| matters needing attention | Avoid repeated freezing and thawing!                                                                                              |
| Usage suggestions         | This product can be used in immunological reaction related experiments. For more information, please consult technical personnel. |
|                           |                                                                                                                                   |

## Nanjing BYabscience technology Co.,Ltd





## **Products Images**



Nanjing BYabscience technology Co.,Ltd