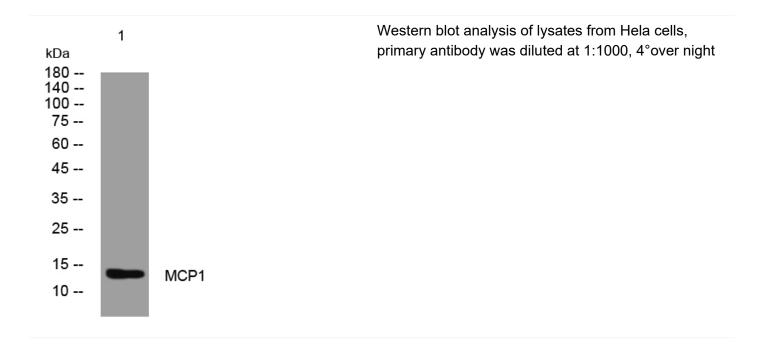

|
| Background                |                                                                                                                                   |
| matters needing attention | Avoid repeated freezing and thawing!                                                                                              |
| Usage suggestions         | This product can be used in immunological reaction related experiments. For more information, please consult technical personnel. |
|                           |                                                                                                                                   |

## Nanjing BYabscience technology Co.,Ltd





## **Products Images**



Nanjing BYabscience technology Co.,Ltd