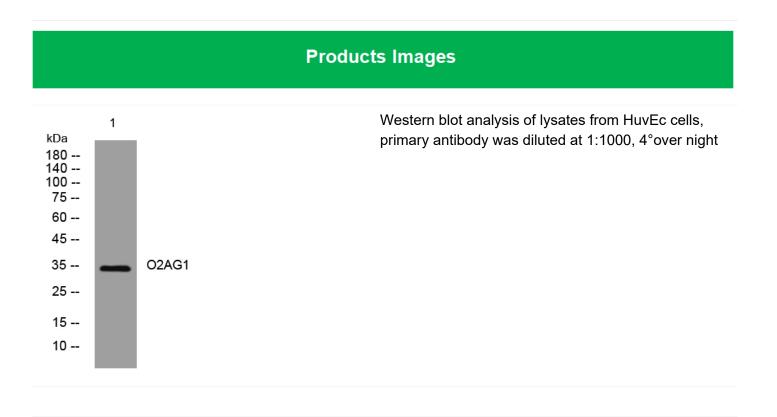

## O2AG1 rabbit pAb

| Catalog No                                                     | BYab-11158                                                                                                |
|----------------------------------------------------------------|-----------------------------------------------------------------------------------------------------------|
| lsotype                                                        | lgG                                                                                                       |
| Reactivity                                                     | Human;Rat;Mouse;                                                                                          |
| Applications                                                   | WB                                                                                                        |
| Gene Name                                                      | OR2AG1 OR2AG3                                                                                             |
| Protein Name                                                   | O2AG1                                                                                                     |
| Immunogen                                                      | Synthesized peptide derived from human O2AG1 AA range: 22-72                                              |
| Specificity                                                    | This antibody detects endogenous levels of O2AG1 at Human                                                 |
| Formulation                                                    | Liquid in PBS containing 50% glycerol, 0.5% BSA and 0.02% sodium azide.                                   |
| Source                                                         | Polyclonal, Rabbit,IgG                                                                                    |
| Purification                                                   | The antibody was affinity-purified from rabbit serum by affinity-chromatography using specific immunogen. |
| Dilution                                                       | WB 1: 500-2000                                                                                            |
| Concentration                                                  | 1 mg/ml                                                                                                   |
|                                                                |                                                                                                           |
| Purity                                                         | ≥90%                                                                                                      |
| Purity<br>Storage Stability                                    | ≥90%<br>-20°C/1 year                                                                                      |
| -                                                              |                                                                                                           |
| Storage Stability                                              |                                                                                                           |
| Storage Stability                                              |                                                                                                           |
| Storage Stability<br>Synonyms<br>Observed Band                 | -20°C/1 year                                                                                              |
| Storage Stability<br>Synonyms<br>Observed Band<br>Cell Pathway | -20°C/1 year                                                                                              |