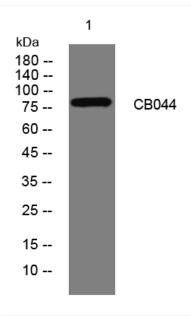

## **Products Images**

Western blot analysis of lysates from A549 cells, primary antibody was diluted at 1:1000, 4° over night

网址: www.njbybio.com 官方热线: 025-5229-8998 监督电话: 15950492658