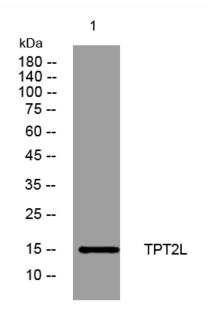

## **Products Images**

Western blot analysis of lysates from HpeG2 cells, primary antibody was diluted at 1:1000, 4°over night

网址: www.njbybio.com 官方热线: 025-5229-8998 监督电话: 15950492658