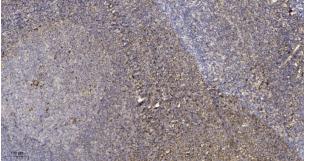

## **Products Images**

Immunohistochemical analysis of paraffin-embedded human tonsil. 1, Antibody was diluted at 1:200(4° overnight). 2, Tris-EDTA,pH9.0 was used for antigen retrieval. 3,Secondary antibody was diluted at 1:200(room temperature, 45min).