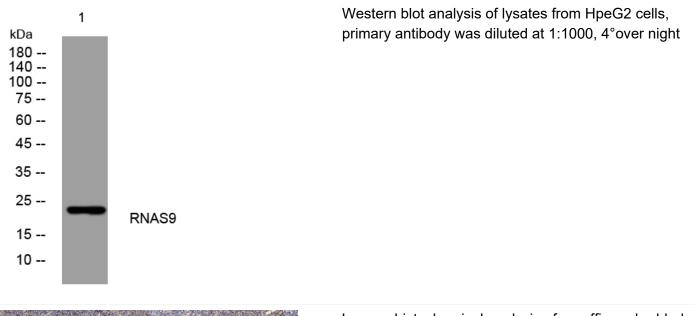

## RNAS9 rabbit pAb

| Catalog No                | BYab-11130                                                                                                                                                                                                                                                                                                                                                                     |
|---------------------------|--------------------------------------------------------------------------------------------------------------------------------------------------------------------------------------------------------------------------------------------------------------------------------------------------------------------------------------------------------------------------------|
| Isotype                   | IgG                                                                                                                                                                                                                                                                                                                                                                            |
| Reactivity                | Human; Mouse                                                                                                                                                                                                                                                                                                                                                                   |
| Applications              | WB; ELISA;IHC                                                                                                                                                                                                                                                                                                                                                                  |
| Gene Name                 | RNASE9                                                                                                                                                                                                                                                                                                                                                                         |
| Protein Name              | RNAS9                                                                                                                                                                                                                                                                                                                                                                          |
| Immunogen                 | Synthesized peptide derived from human RNAS9 AA range: 86-136                                                                                                                                                                                                                                                                                                                  |
| Specificity               | This antibody detects endogenous levels of RNAS9 at Human/Mouse                                                                                                                                                                                                                                                                                                                |
| Formulation               | Liquid in PBS containing 50% glycerol, 0.5% BSA and 0.02% sodium azide.                                                                                                                                                                                                                                                                                                        |
| Source                    | Polyclonal, Rabbit,IgG                                                                                                                                                                                                                                                                                                                                                         |
| Purification              | The antibody was affinity-purified from rabbit serum by affinity-chromatography using specific immunogen.                                                                                                                                                                                                                                                                      |
| Dilution                  | WB 1:500-2000;IHC-p 1:50-300; ELISA 2000-20000                                                                                                                                                                                                                                                                                                                                 |
| Concentration             | 1 mg/ml                                                                                                                                                                                                                                                                                                                                                                        |
| Purity                    | ≥90%                                                                                                                                                                                                                                                                                                                                                                           |
| Storage Stability         | -20°C/1 year                                                                                                                                                                                                                                                                                                                                                                   |
| Synonyms                  |                                                                                                                                                                                                                                                                                                                                                                                |
| Observed Band             |                                                                                                                                                                                                                                                                                                                                                                                |
| Cell Pathway              | Secreted .                                                                                                                                                                                                                                                                                                                                                                     |
| Tissue Specificity        | At the mRNA level, widely expressed (PubMed:18992174). At protein level, restricted to epididymis (PubMed:19137000). Expressed in spermatozoa (sperm head and neck), with higher levels on ejaculated and epididymal sperm than on testicular sperm (at protein level). Expressed in the epithelial cells of the epididymal tubule (at protein level). Not detected in muscle. |
| Function                  | similarity:Belongs to the pancreatic ribonuclease family.,                                                                                                                                                                                                                                                                                                                     |
| Background                |                                                                                                                                                                                                                                                                                                                                                                                |
| matters needing attention | Avoid repeated freezing and thawing!                                                                                                                                                                                                                                                                                                                                           |
|                           |                                                                                                                                                                                                                                                                                                                                                                                |