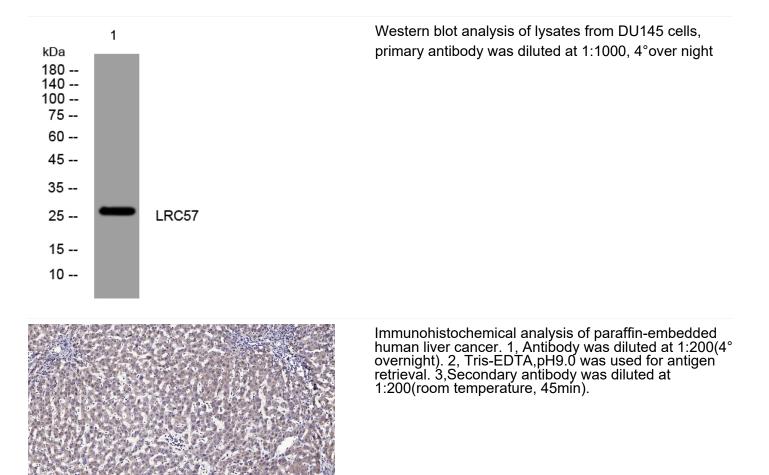

## LRC57 rabbit pAb

| Catalog No                | BYab-11115                                                                                                                                |
|---------------------------|-------------------------------------------------------------------------------------------------------------------------------------------|
| Isotype                   | lgG                                                                                                                                       |
| Reactivity                | Human; Mouse;Rat                                                                                                                          |
| Applications              | WB;IHC                                                                                                                                    |
| Gene Name                 | LRRC57                                                                                                                                    |
| Protein Name              | LRC57                                                                                                                                     |
| Immunogen                 | Synthesized peptide derived from human LRC57 AA range: 87-137                                                                             |
| Specificity               | This antibody detects endogenous levels of LRC57 at Human/Mouse/Rat                                                                       |
| Formulation               | Liquid in PBS containing 50% glycerol, 0.5% BSA and 0.02% sodium azide.                                                                   |
| Source                    | Polyclonal, Rabbit,IgG                                                                                                                    |
| Purification Dilution     | The antibody was affinity-purified from rabbit serum by affinity-chromatography using specific immunogen.<br>WB 1:500-2000;IHC-p 1:50-300 |
| Concentration             | 1 mg/ml                                                                                                                                   |
| Purity                    | ≥90%                                                                                                                                      |
| Storage Stability         | -20°C/1 year                                                                                                                              |
| Synonyms                  |                                                                                                                                           |
| Observed Band             |                                                                                                                                           |
| Cell Pathway              | Membrane ; Lipid-anchor .                                                                                                                 |
| Tissue Specificity        |                                                                                                                                           |
| Function                  | similarity:Contains 7 LRR (leucine-rich) repeats.,                                                                                        |
| Background                |                                                                                                                                           |
| matters needing attention | Avoid repeated freezing and thawing!                                                                                                      |
| Usage suggestions         | This product can be used in immunological reaction related experiments. For more information, please consult technical personnel.         |
|                           |                                                                                                                                           |

## **Products Images**

Nanjing BYabscience technology Co.,Ltd