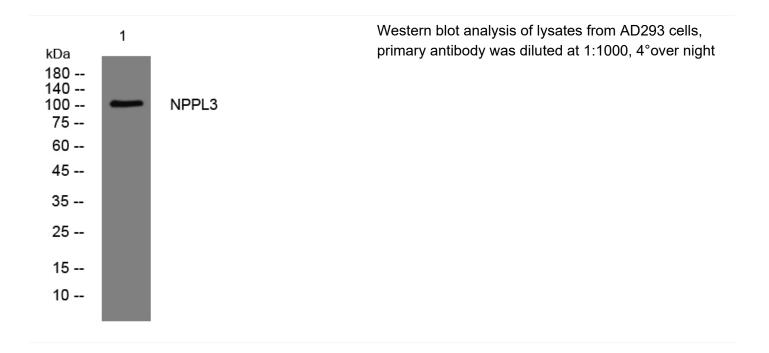

|
| Background                |                                                                                                                                   |
| matters needing attention | Avoid repeated freezing and thawing!                                                                                              |
|                           |                                                                                                                                   |
| Usage suggestions         | This product can be used in immunological reaction related experiments. For more information, please consult technical personnel. |

## Nanjing BYabscience technology Co.,Ltd

网址: www.njbybio.com 官方热线: 025-5229-8998 监督电话: 15950492658





## **Products Images**



Nanjing BYabscience technology Co.,Ltd