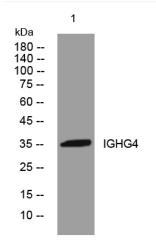

## **Products Images**

Western blot analysis of lysates from KB cells, primary antibody was diluted at 1:1000, 4°over night

Nanjing BYabscience technology Co.,Ltd