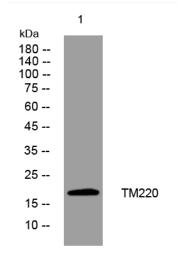

## **Products Images**

Western blot analysis of lysates from KB cells, primary antibody was diluted at 1:1000, 4°over night

Nanjing BYabscience technology Co.,Ltd

网址: www.njbybio.com 官方热线: 025-5229-8998 监督电话: 15950492658