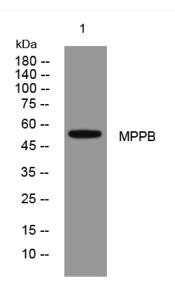

## **Products Images**

Western blot analysis of lysates from 293T cells, primary antibody was diluted at 1:1000, 4° over night

Immunohistochemical analysis of paraffin-embedded human Squamous cell carcinoma of lung. 1, Antibody was diluted at 1:200(4° overnight). 2, Tris-EDTA,pH9.0 was used for antigen retrieval. 3,Secondary antibody was diluted at 1:200(room temperature, 45min).