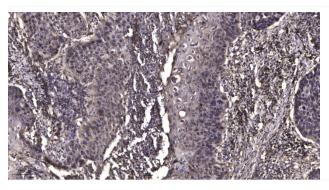

## **Products Images**

Western blot analysis of lysates from 293T cells, primary antibody was diluted at 1:1000, 4° over night

Immunohistochemical analysis of paraffin-embedded human Squamous cell carcinoma of lung. 1, Antibody was diluted at 1:200(4° overnight). 2, Tris-EDTA,pH9.0 was used for antigen retrieval. 3,Secondary antibody was diluted at 1:200(room temperature, 45min).