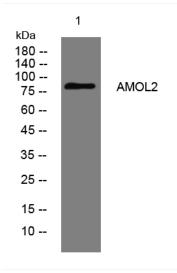

Western blot analysis of lysates from KB cells, primary antibody was diluted at 1:1000, 4° over night

Nanjing BYabscience technology Co.,Ltd