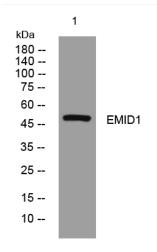

## **Products Images**

Western blot analysis of lysates from HpeG2 cells, primary antibody was diluted at 1:1000, 4° over night

Nanjing BYabscience technology Co.,Ltd