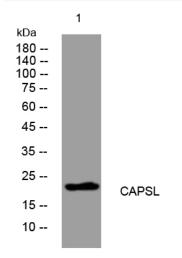

## **Products Images**

Western blot analysis of lysates from Jarkat cells, primary antibody was diluted at 1:1000, 4° over night

网址: www.njbybio.com 官方热线: 025-5229-8998 监督电话: 15950492658