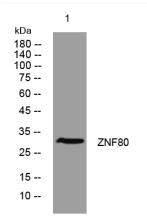

## **Products Images**

Western blot analysis of lysates from HpeG2 cells, primary antibody was diluted at 1:1000, 4° over night

Nanjing BYabscience technology Co.,Ltd