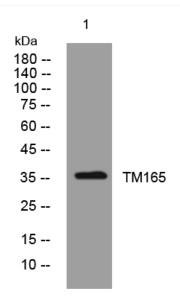

## **Products Images**

Western blot analysis of lysates from Hela cells, primary antibody was diluted at 1:1000, 4° over night

Immunohistochemical analysis of paraffin-embedded human Gastric adenocarcinoma. 1, Antibody was diluted at 1:200(4° overnight). 2, Tris-EDTA,pH9.0 was used for antigen retrieval. 3,Secondary antibody was diluted at 1:200(room temperature, 45min).