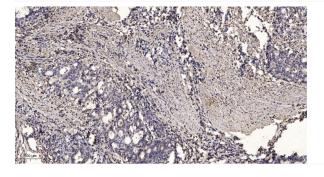

## **Products Images**

Western blot analysis of lysates from Hela cells, primary antibody was diluted at 1:1000, 4° over night

Immunohistochemical analysis of paraffin-embedded human Gastric adenocarcinoma. 1, Antibody was diluted at 1:200(4° overnight). 2, Tris-EDTA,pH9.0 was used for antigen retrieval. 3,Secondary antibody was diluted at 1:200(room temperature, 45min).