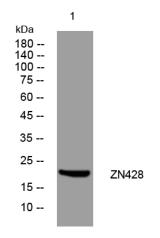

## **Products Images**

Western blot analysis of lysates from THP-1 cells, primary antibody was diluted at 1:1000, 4° over night

Nanjing BYabscience technology Co.,Ltd