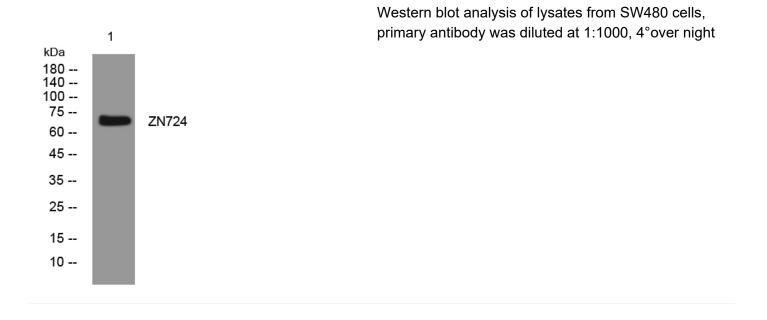

|
| Background                |                                                                                                                                   |
| matters needing attention | Avoid repeated freezing and thawing!                                                                                              |
| Usage suggestions         | This product can be used in immunological reaction related experiments. For more information, please consult technical personnel. |
|                           |                                                                                                                                   |

## Nanjing BYabscience technology Co.,Ltd





## **Products Images**



Nanjing BYabscience technology Co.,Ltd