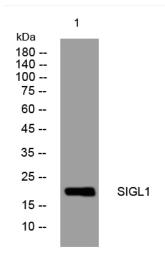

## **Products Images**

Western blot analysis of lysates from U2OS cells, primary antibody was diluted at 1:1000, 4° over night

Immunohistochemical analysis of paraffin-embedded human Colon cancer. 1, Antibody was diluted at 1:200(4° overnight). 2, Tris-EDTA,pH9.0 was used for antigen retrieval. 3,Secondary antibody was diluted at 1:200(room temperature, 45min).