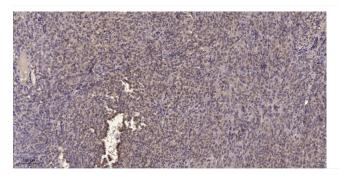

## **Products Images**

Western blot analysis of lysates from U2OS cells, primary antibody was diluted at 1:1000, 4° over night

Immunohistochemical analysis of paraffin-embedded human Colon cancer. 1, Antibody was diluted at 1:200(4° overnight). 2, Tris-EDTA,pH9.0 was used for antigen retrieval. 3,Secondary antibody was diluted at 1:200(room temperature, 45min).