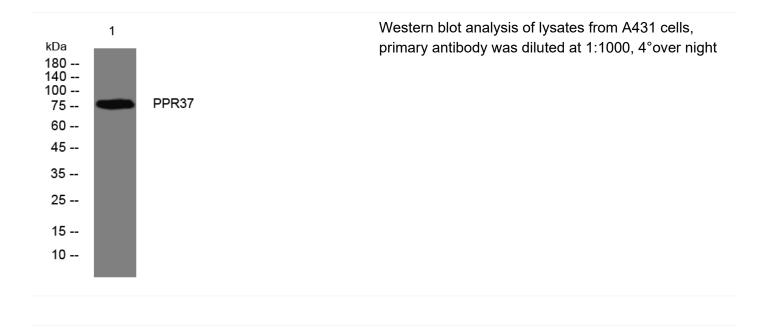

|
| Storage Stability<br>Synonyms<br>Observed Band<br>Cell Pathway<br>Tissue Specificity                  |                                                                                                           |
| Storage StabilitySynonymsObserved BandCell PathwayTissue SpecificityFunction                          |                                                                                                           |
| Storage StabilitySynonymsObserved BandCell PathwayTissue SpecificityFunctionBackgroundmatters needing | -20°C/1 year                                                                                              |

## Nanjing BYabscience technology Co.,Ltd





## **Products Images**



Nanjing BYabscience technology Co.,Ltd