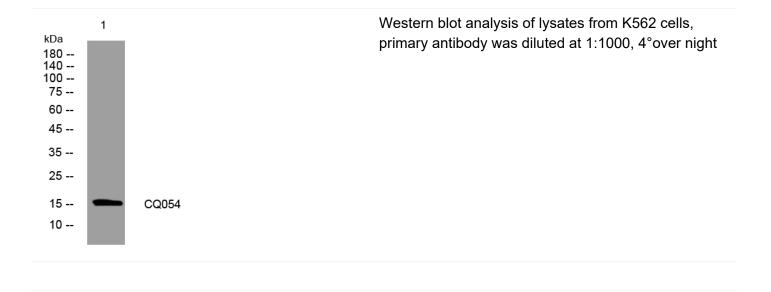

|
| Background                |                                                                                                                                   |
| matters needing attention | Avoid repeated freezing and thawing!                                                                                              |
| Usage suggestions         | This product can be used in immunological reaction related experiments. For more information, please consult technical personnel. |
|                           |                                                                                                                                   |

## Nanjing BYabscience technology Co.,Ltd





## **Products Images**



Nanjing BYabscience technology Co.,Ltd