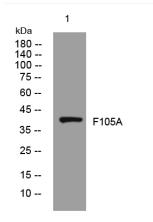

## **Products Images**

Western blot analysis of lysates from VEC cells, primary antibody was diluted at 1:1000, 4° over night

Nanjing BYabscience technology Co.,Ltd