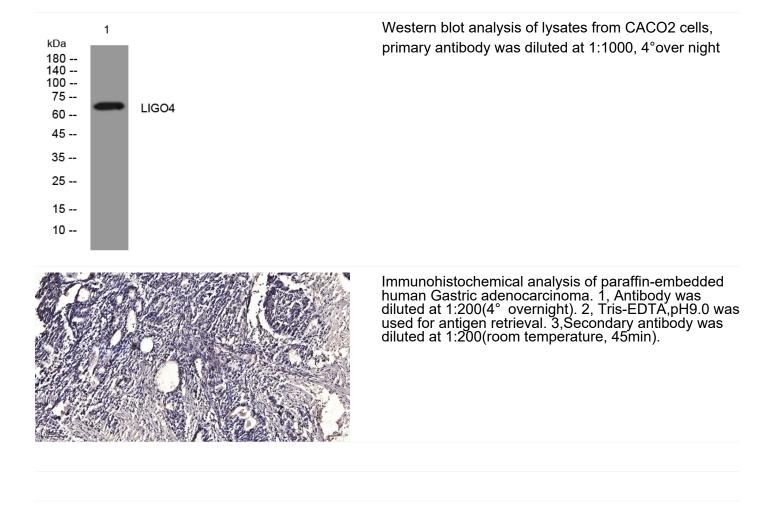

) repeats.,        |
| Background                |                                                                                                                                   |
| matters needing attention | Avoid repeated freezing and thawing!                                                                                              |
| Usage suggestions         | This product can be used in immunological reaction related experiments. For more information, please consult technical personnel. |
|                           |                                                                                                                                   |

## Nanjing BYabscience technology Co.,Ltd

网址: www.njbybio.com 官方热线: 025-5229-8998 监督电话: 15950492658





## **Products Images**



Nanjing BYabscience technology Co.,Ltd