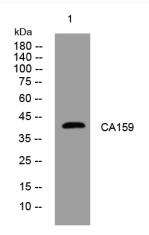

## **Products Images**

Western blot analysis of lysates from A431 cells, primary antibody was diluted at 1:1000, 4° over night

网址: www.njbybio.com 官方热线: 025-5229-8998 监督电话: 15950492658